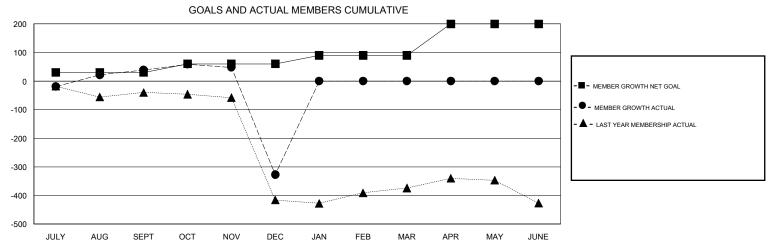

## District 321 F

| DROPPED CLUBS: 13  DROPPED MEMBERS |            | 54 CLUBS OF 135 ADDED 1 OR MORE<br>NEW MEMBERS | GENDER DISTRIBI<br>MALE<br>FEMALE | UTION<br>3,218 (88.58%)<br>415 (11.42%) |     |
|------------------------------------|------------|------------------------------------------------|-----------------------------------|-----------------------------------------|-----|
| DECEASED                           | 5          | CHOK HERE FOR CHANN ATIVE                      | TOTAL FAMILY UNIT MEMBERS         |                                         | 990 |
| CLUB CANCELLED OTHER               | 306<br>256 | CLICK HERE FOR CUMULATIVE  MEMBERSHIP DATA     | FAMILY MEMBERS PAYING HALF DUES   |                                         | 615 |
| TOTAL                              | 567        |                                                |                                   |                                         |     |