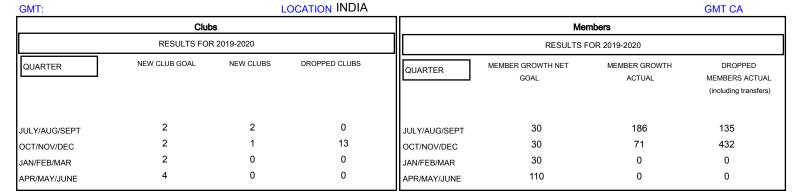

## District 321 F

| DROPPED CLUBS: 13  DROPPED MEMBERS |            | 54 CLUBS OF 135 ADDED 1 OR MORE<br>NEW MEMBERS | GENDER DISTRIBI<br>MALE<br>FEMALE | UTION<br>3,218 (88.58%)<br>415 (11.42%) |     |
|------------------------------------|------------|------------------------------------------------|-----------------------------------|-----------------------------------------|-----|
| DECEASED                           | 5          | CHOK HERE FOR CHANN ATIVE                      | TOTAL FAMILY UNIT MEMBERS         |                                         | 990 |
| CLUB CANCELLED OTHER               | 306<br>256 | CLICK HERE FOR CUMULATIVE  MEMBERSHIP DATA     | FAMILY MEMBERS PAYING HALF DUES   |                                         | 615 |
| TOTAL                              | 567        |                                                |                                   |                                         |     |