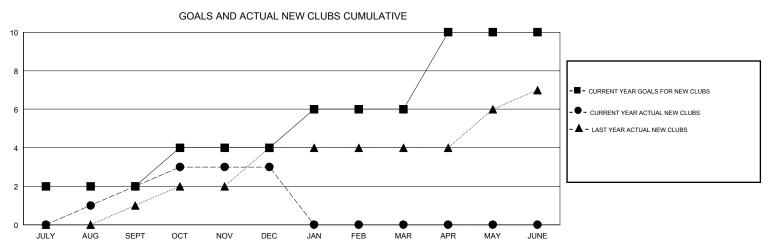

## District 321 F

| DROPPED CLUBS: 13  DROPPED MEMBERS |            | 54 CLUBS OF 135 ADDED 1 OR MORE<br>NEW MEMBERS | GENDER DISTRIBI<br>MALE<br>FEMALE | UTION<br>3,218 (88.58%)<br>415 (11.42%) |     |
|------------------------------------|------------|------------------------------------------------|-----------------------------------|-----------------------------------------|-----|
| DECEASED                           | 5          | CHOK HERE FOR CHANN ATIVE                      | TOTAL FAMILY UNIT MEMBERS         |                                         | 990 |
| CLUB CANCELLED OTHER               | 306<br>256 | CLICK HERE FOR CUMULATIVE  MEMBERSHIP DATA     | FAMILY MEMBERS PAYING HALF DUES   |                                         | 615 |
| TOTAL                              | 567        |                                                |                                   |                                         |     |